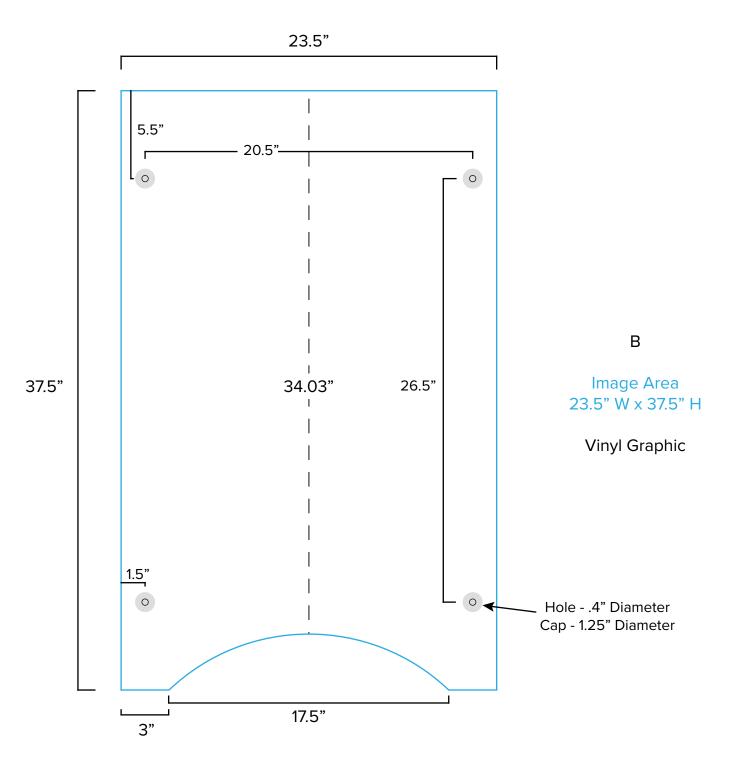

### Graphic Template Backwall Workstation Countertops – Vinyl Graphics Graphics **NOT** included in base price. Please request pricing.

NOTE: All Raster Art (jpg, tiff,psd, png, etc.) must be at least 100 dpi at print size.

Standard kits are often customized. Please check with Customer Service to ensure that this template matches your specific job.