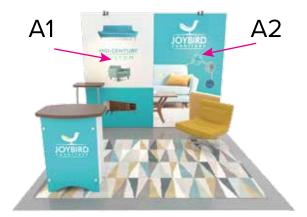

# Graphic Template 10 x 10 Inline Exhibit Backwall with Flat, Rectangular Panels - SEG Graphics

NOTE: All Raster Art (jpg, tiff,psd, png, etc.) must be at least 100 dpi at print size.

Standard kits are often customized. Please check with Customer Service to ensure that this template matches your specific job.