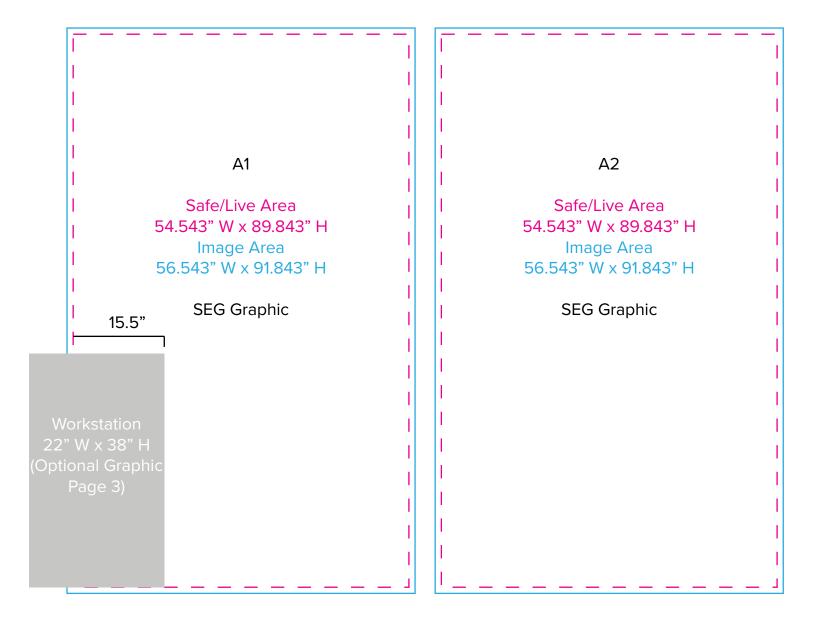

# Graphic Template 10 x 10 Inline Exhibit Backwall with Flat, Rectangular Panels - SEG Graphics

NOTE: All Raster Art (jpg, tiff,psd, png, etc.) must be at least 100 dpi at print size.

Standard kits are often customized. Please check with Customer Service to ensure that this template matches your specific job.