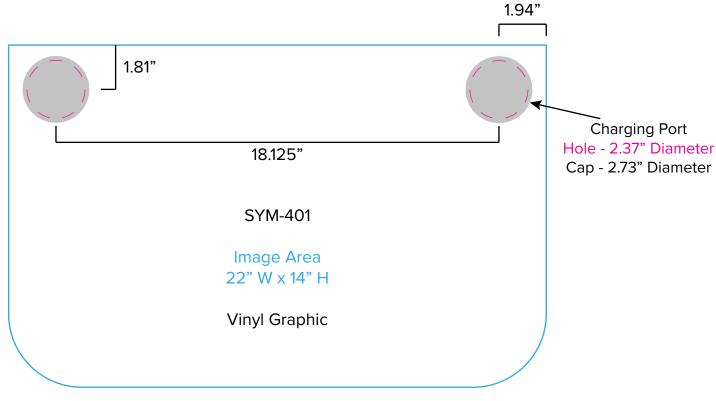

### Graphic Template Backwall Workstation Countertops – Vinyl Graphics Graphics **NOT** included in base price. Please request pricing.

NOTE: All Raster Art (jpg, tiff,psd, png, etc.) must be at least 100 dpi at print size.

Standard kits are often customized. Please check with Customer Service to ensure that this template matches your specific job.