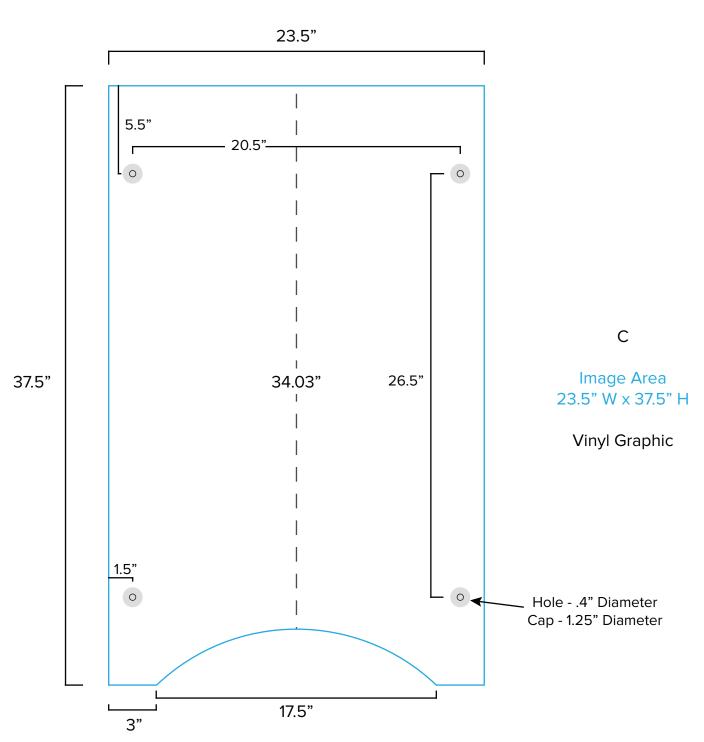

Graphic Template Portable Counter – Vinyl Graphic

NOTE: All Raster Art (jpg, tiff,psd, png, etc.) must be at least 100 dpi at print size. Standard kits are often customized. Please check with Customer Service to ensure that this template matches your specific job.