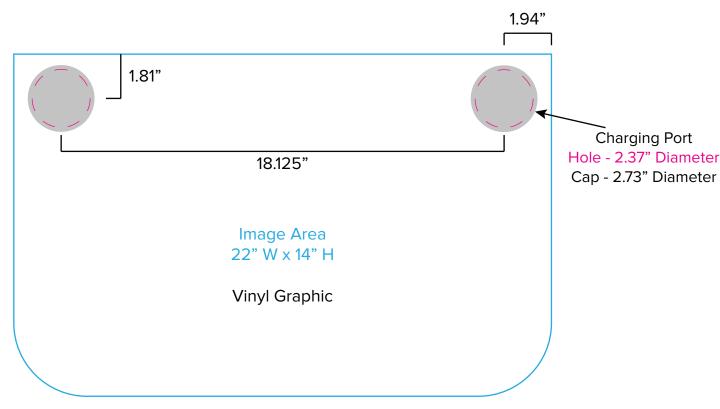

## Graphic Template Backwall Workstation Countertop – Vinyl Graphics Graphics **NOT** included in base price. Please request pricing.

NOTE: All Raster Art (jpg, tiff,psd, png, etc.) must be at least 100 dpi at print size. Standard kits are often customized. Please check with Customer Service to ensure that this template matches your specific job.