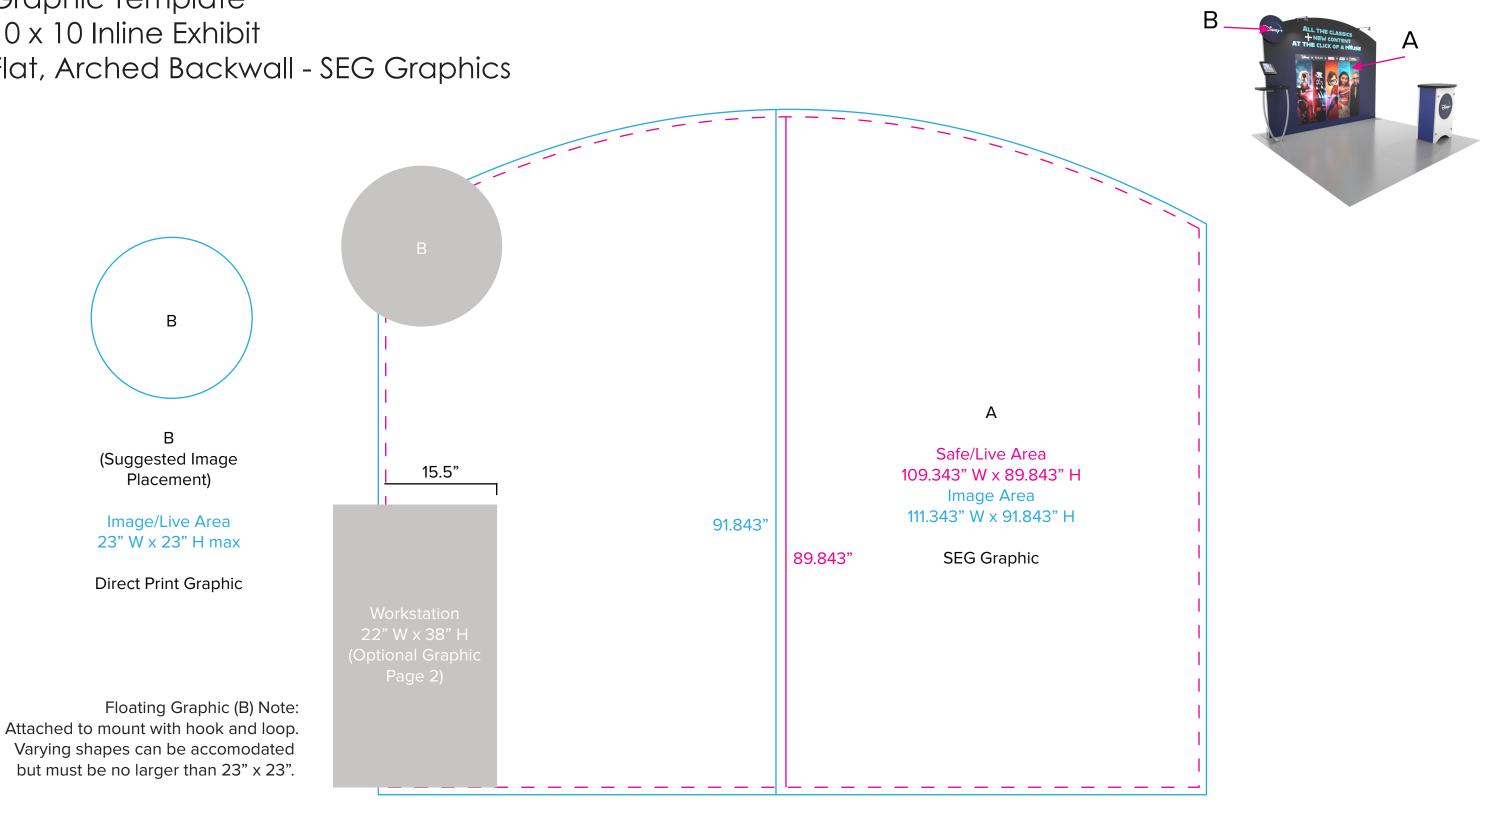

## SYK-1026

Graphic Template 10 x 10 Inline Exhibit Flat, Arched Backwall - SEG Graphics

NOTE: All Raster Art (jpg, tiff,psd, png, etc.) must be at least 100 dpi at print size.

Standard kits are often customized. Please check with Customer Service to ensure that this template matches your specific job.