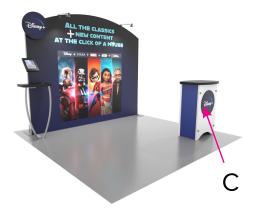

## SYM-401

## Graphic Template Backwall Workstation Countertop – Vinyl Graphics Graphics **NOT** included in base price. Please request pricing.

NOTE: All Raster Art (jpg, tiff,psd, png, etc.) must be at least 100 dpi at print size. Standard kits are often customized. Please check with Customer Service to ensure that this template matches your specific job.